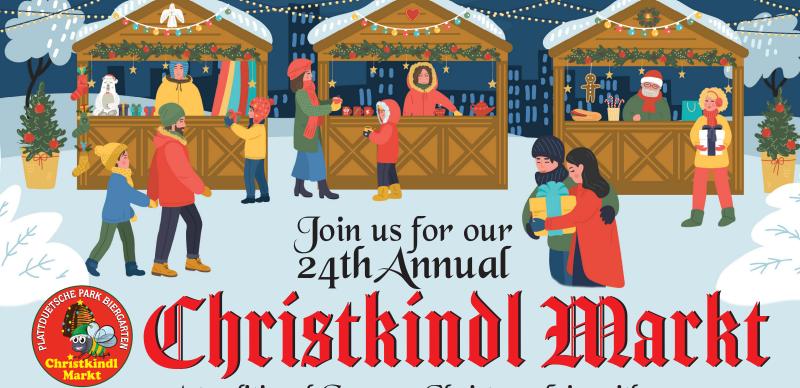

A traditional German Christmas fair with vendors, activities for kids, a visit from Santa and more!

Saturday & Sunday, November 26 & 27

Large variety of Imported Christmas Goods Fresh Cut and Artificial Centerpieces